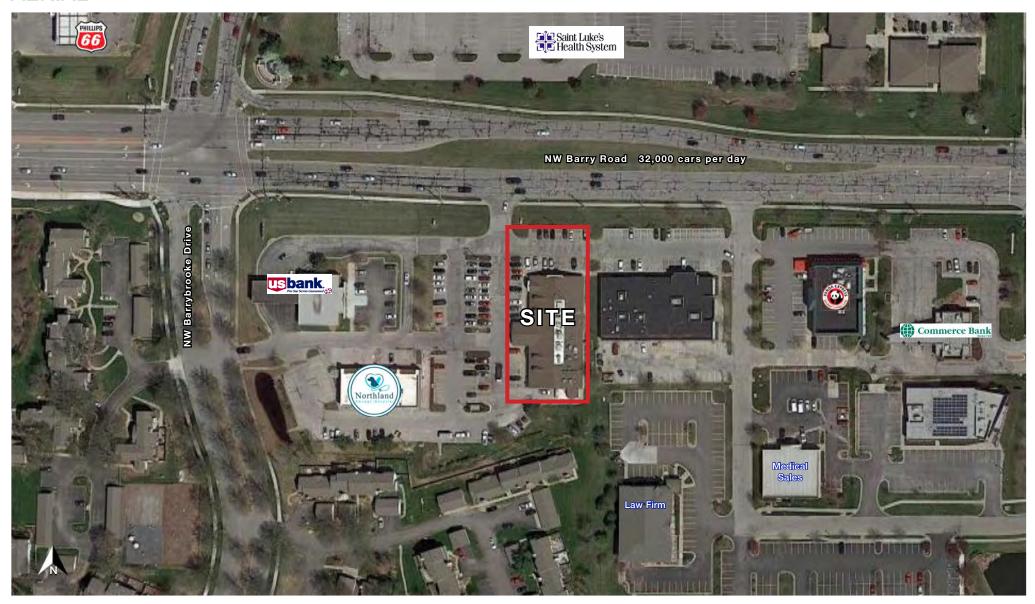

I-29 & NW Barry Road (SEQ) 6141-6151 NW Barry Road, Kansas City, MO 4,378 SF - 5,500 SF AVAILABLE FOR LEASE

**AERIAL** 

I-29 & NW Barry Road (SEQ) 6141-6151 NW Barry Road, Kansas City, MO 4,378 SF - 5,500 SF **AVAILABLE FOR LEASE** 

#### **AERIAL**

I-29 & NW Barry Road (SEQ) 6141-6151 NW Barry Road, Kansas City, MO 4,378 SF - 5,500 SF AVAILABLE FOR LEASE