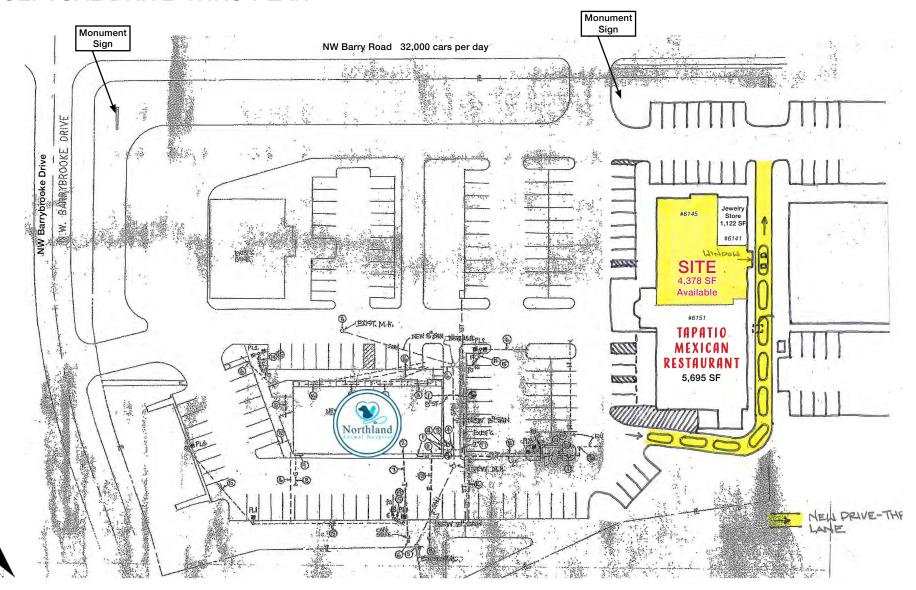

#### CONCEPTUAL DRIVE-THRU PLAN

I-29 & NW Barry Road (SEQ) 6141-6151 NW Barry Road, Kansas City, MO 4,378 SF - 5,500 SF AVAILABLE FOR LEASE