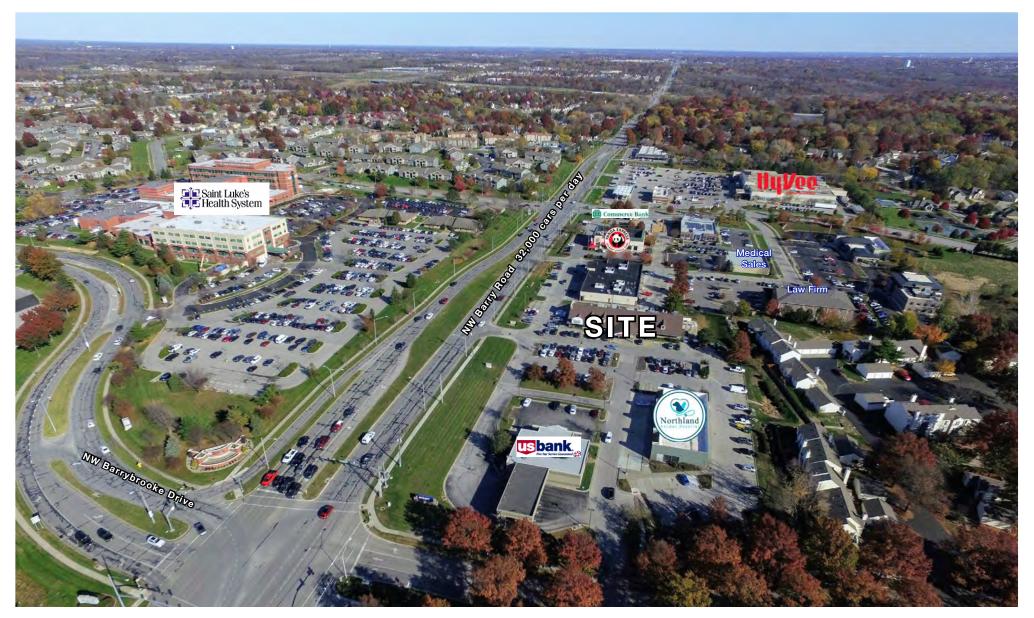

#### DRONE AERIAL

I-29 & NW Barry Road (SEQ) 6141-6151 NW Barry Road, Kansas City, MO 4,378 SF - 5,500 SF AVAILABLE FOR LEASE

Restaurant End Cap Coming Available I-29 & NW Barry Road (SEQ) 6141-6151 NW Barry Road, Kansas City, MO

- Former Panera Bread space
- Located on Barry Road Corridor
- All restaurant infrastructure in place
- Excellent visibility and signage to Barry Road
- Immediate access to I-29
- Heavy traffic counts