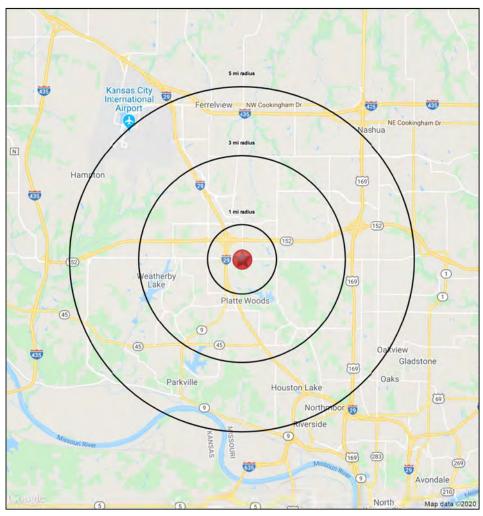

#### **DEMOGRAPHICS**

|                       | 1 mile    | 3 miles   | 5 miles   |
|-----------------------|-----------|-----------|-----------|
| Estimated Population  | 10,555    | 56,076    | 122,659   |
| Avg. Household Income | \$115,612 | \$120,772 | \$115,207 |