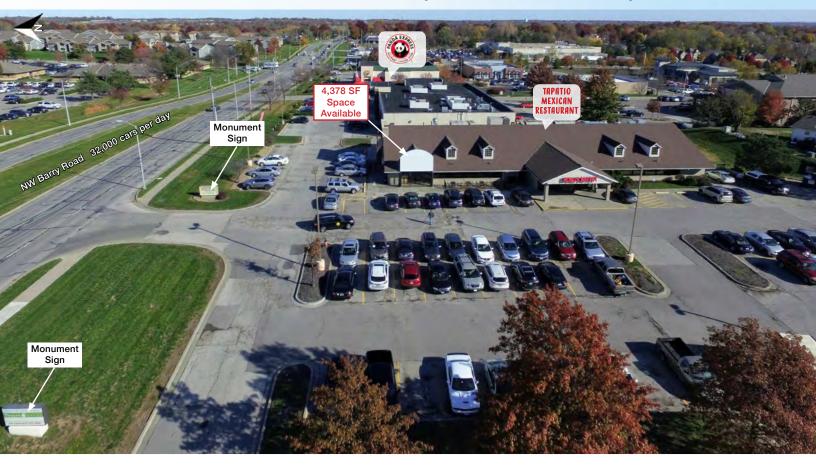

#### DRONE AERIAL

I-29 & NW Barry Road (SEQ) 6141-6151 NW Barry Road, Kansas City, MO 4,378 SF - 5,500 SF AVAILABLE FOR LEASE

Restaurant End Cap Coming Available I-29 & NW Barry Road (SEQ) 6141-6151 NW Barry Road, Kansas City, MO