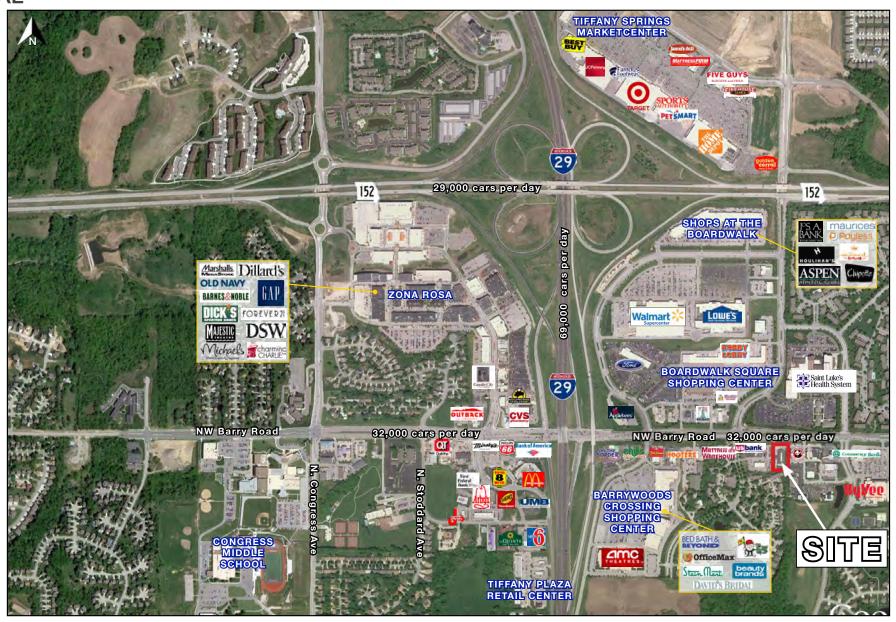

I-29 & NW Barry Road (SEQ) 6141-6151 NW Barry Road, Kansas City, MO 4,378 SF - 5,500 SF AVAILABLE FOR LEASE

**AERIAL** 

I-29 & NW Barry Road (SEQ) 6141-6151 NW Barry Road, Kansas City, MO 4,378 SF - 5,500 SF **AVAILABLE FOR LEASE** 

#### **AERIAL**

I-29 & NW Barry Road (SEQ) 6141-6151 NW Barry Road, Kansas City, MO 4,378 SF - 5,500 SF AVAILABLE FOR LEASE